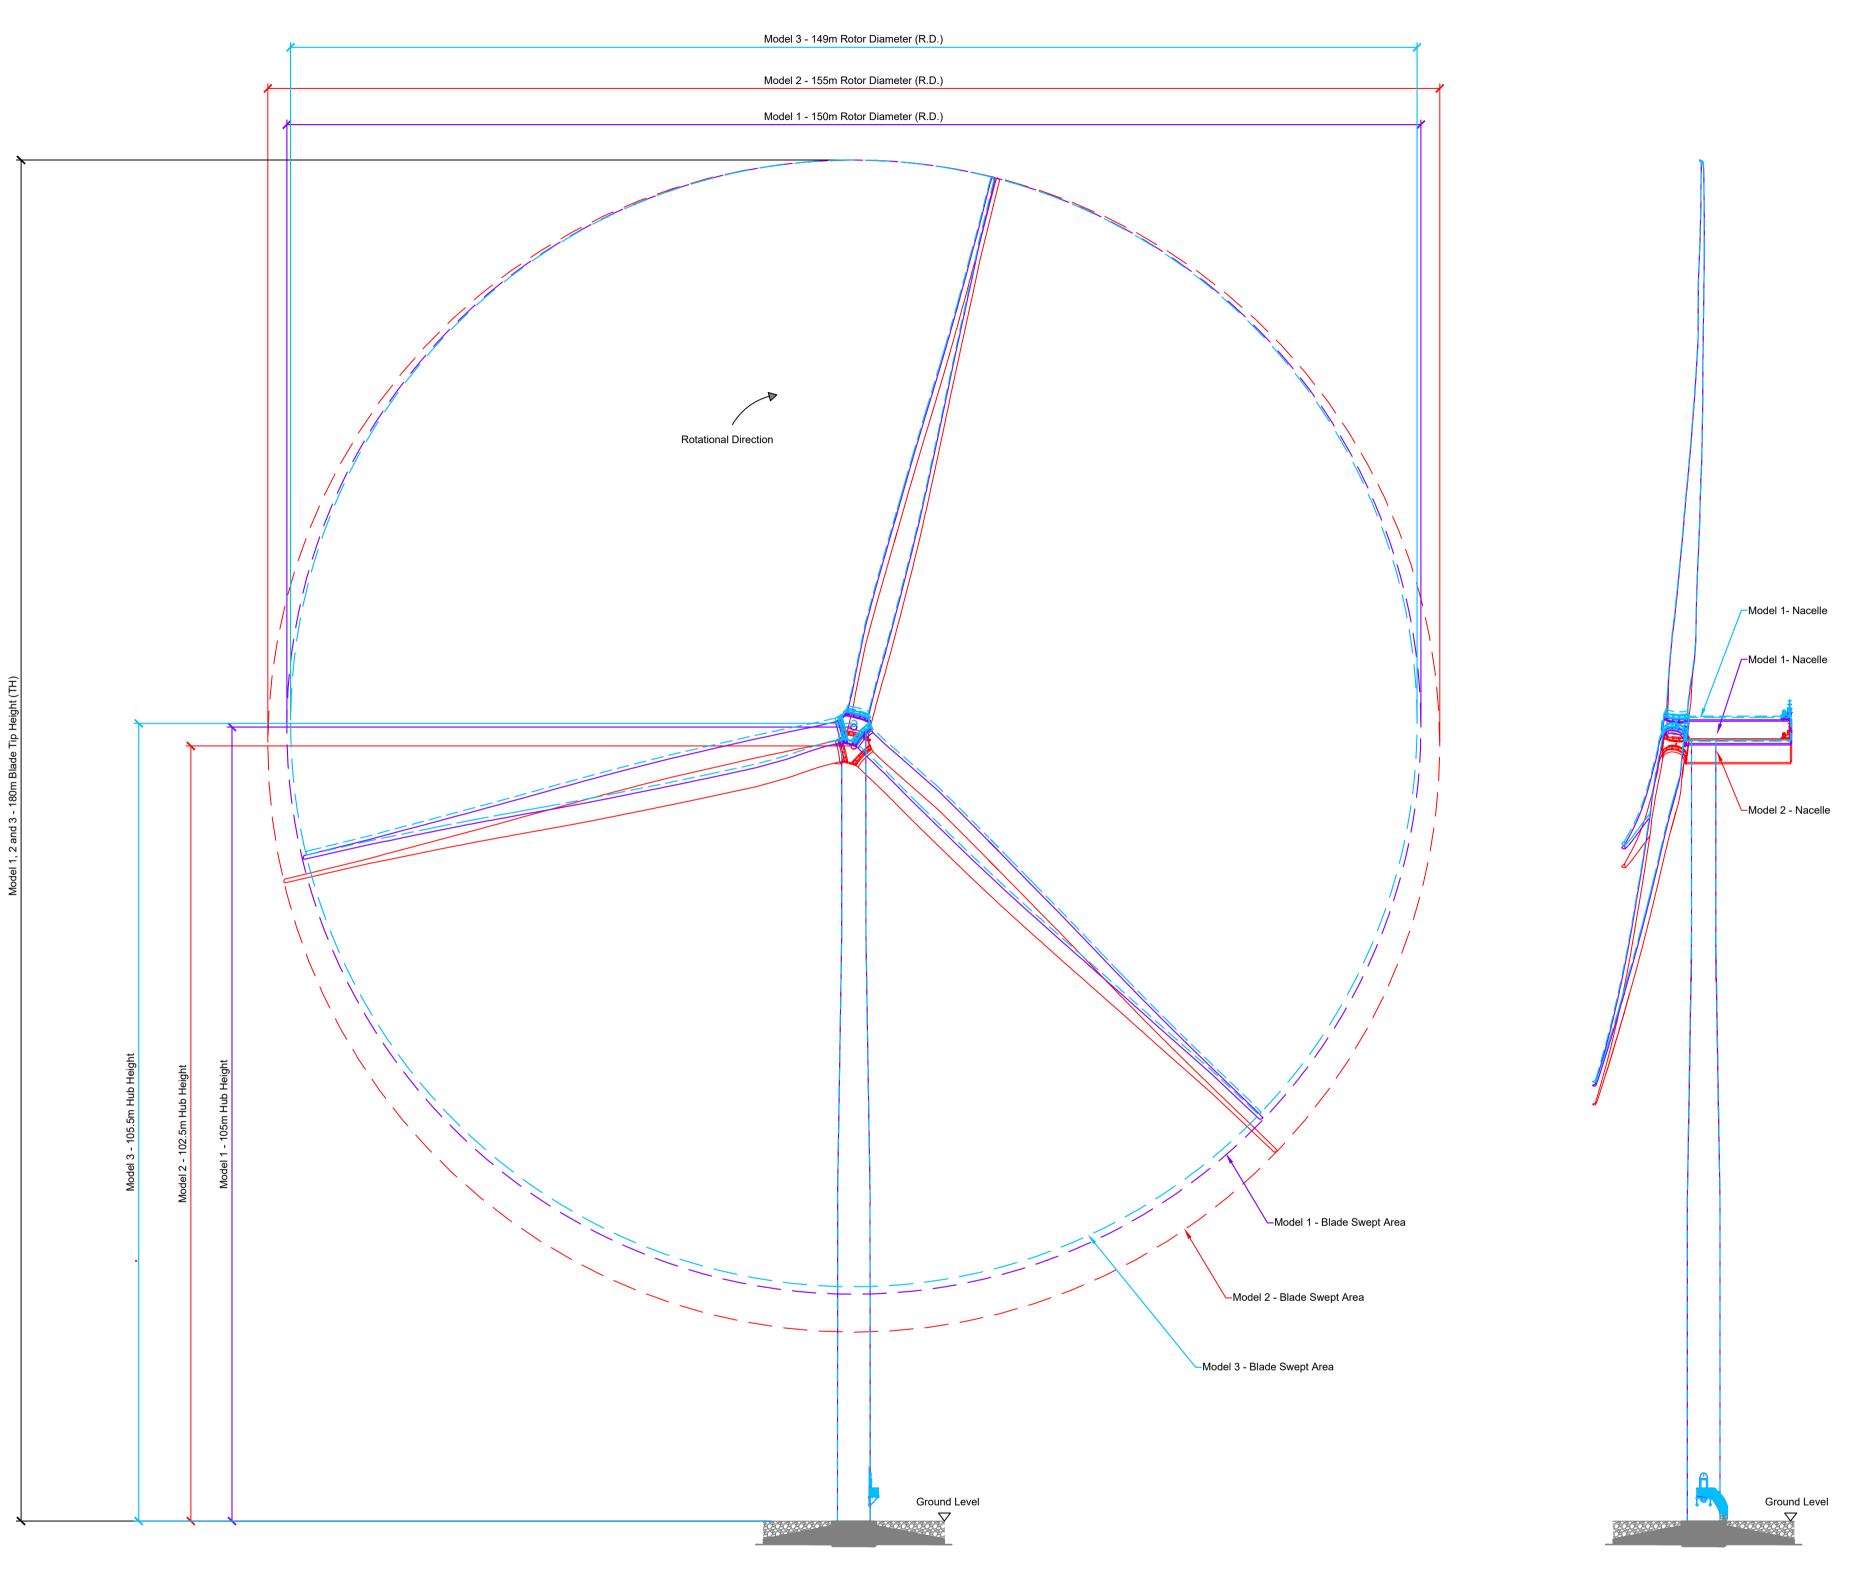

Comparison - Front Elevation Scale 1:500

| Model       | Tip Height | Rotor Diameter | Hub Height | Blade Length |
|-------------|------------|----------------|------------|--------------|
| Model 1     | 180.0m     | 150.0m         | 105.0m     | 73.7m        |
| Model 2     | 180.0m     | 155m           | 102.5m     | 76.0m        |
| — — Model 3 | 180.0m     | 149m           | 105.5m     | 73.0m        |